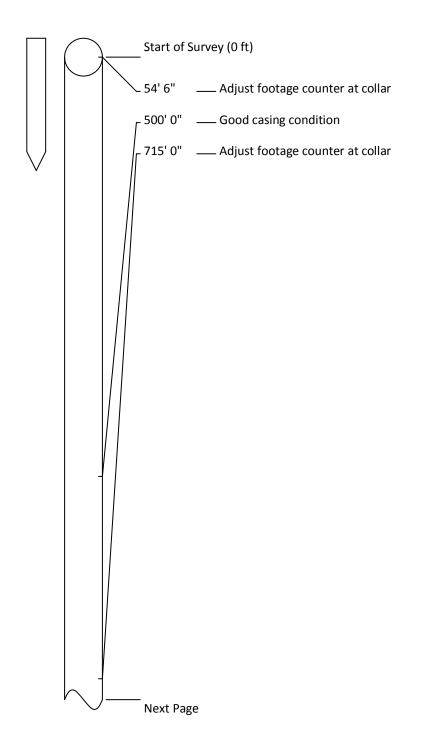

## **Observations**

| Crew:<br>Survey Customer:<br>Job Ref:<br>Survey Address: | Nevan L<br>Sample<br>Sample<br>Sample | Survey Date:        | Sample |      |  |
|----------------------------------------------------------|---------------------------------------|---------------------|--------|------|--|
| Start:                                                   | 0 ft                                  | Finish:             | 1370   | O ft |  |
| Direction:                                               | Downhole                              |                     |        |      |  |
|                                                          |                                       | <b>Size</b> :5-1/2" |        |      |  |

| Position  | Code | Description/Remarks              | Grade | Photo               |
|-----------|------|----------------------------------|-------|---------------------|
| 54' 6"    |      | Adjust footage counter at collar |       | Preset              |
| 500' 0"   |      | Good casing condition            |       | green               |
| 715' 0"   |      | Adjust footage counter at collar |       | Preset              |
| 1000' 0"  |      | Good casing condition            |       | Promet  0101018 9   |
| 1283' 0"  |      | Adjust footage counter at collar |       | Preset 41283-0 f    |
| 1332' 10" |      | Top perforation                  |       | Prevet<br>+1332.9 ₹ |